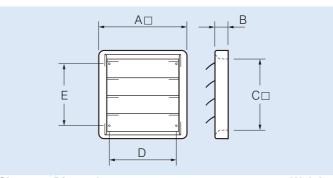

### **DIMENSIONS**

| Model   A□   B   C□   D   E   kg     AS20   260   39   200   197   182   0.48     AS25   314   40   255   250   234   0.68     AS35   420   40   360   355   338   1.34     AS40   473   40   412   405   300   1.53 | Shutter | Dimensions, mm |    |     |     |     | Weight |
|----------------------------------------------------------------------------------------------------------------------------------------------------------------------------------------------------------------------|---------|----------------|----|-----|-----|-----|--------|
| AS25 314 40 255 250 234 0.68   AS35 420 40 360 355 338 1.34                                                                                                                                                          | Model   | $A\Box$        | В  | C□  | D   | E   | kg     |
| <b>AS35</b> 420 40 360 355 338 1.34                                                                                                                                                                                  | AS20    | 260            | 39 | 200 | 197 | 182 | 0.48   |
|                                                                                                                                                                                                                      | AS25    | 314            | 40 | 255 | 250 | 234 | 0.68   |
| <b>AS40</b> 472 40 412 405 200 1.52                                                                                                                                                                                  | AS35    | 420            | 40 | 360 | 355 | 338 | 1.34   |
| <b>A340</b> 472 40 412 403 390 1.32                                                                                                                                                                                  | AS40    | 472            | 40 | 412 | 405 | 390 | 1.52   |