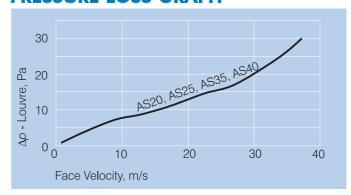

| AS20                                                    |
| 200                                   | AS20                                                    |
| 250                                   | AS25                                                    |
| 300                                   | AS35                                                    |
| -                                     | AS40                                                    |
|                                       | fans. Suit duct<br>dia. mm.<br>125<br>150<br>200<br>250 |

The above are only typical selections, as the shutters may be used with other fan types or over openings having dimensions that generally conform to dimension C in the dimensions table.

## PRESSURE LOSS GRAPH



### **DIMENSIONS**



| Model   A□   B   C□   D   E   kg     AS20   260   39   200   197   182   0.48     AS25   314   40   255   250   234   0.68     AS35   420   40   360   355   338   1.34     AS40   473   40   412   405   300   1.53 | Shutter | Dimensions, mm |    |     |     |     | Weight |
|----------------------------------------------------------------------------------------------------------------------------------------------------------------------------------------------------------------------|---------|----------------|----|-----|-----|-----|--------|
| AS25 314 40 255 250 234 0.68   AS35 420 40 360 355 338 1.34                                                                                                                                                          | Model