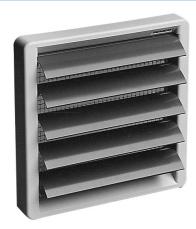

### **DESCRIPTION**

AS type units are airstream-operated shutters that are designed for surface mounting. Approximately 10Pa pressure is only required to fully open the blades. These shutters are weather-resistant, making them suitable for both internal and external applications.

#### **Features**

- Moulded in impact-resistant UV-stabilised plastic.
- All AS units have a galvanised wire mesh guard fitted.
- Units are screw fixing and suitable for mounting on vertical surfaces and generally used for exhaust applications.
- Finished in a Traffic White frame and grey flaps.