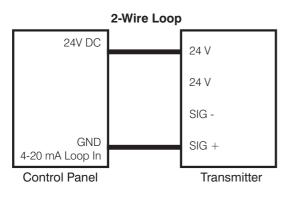

t.

#### Features

- Linear 4 20 mA output signal.
- RoHS compliant circuit boards.
- Includes CEF (Calibration Extending Firmware) sensor.
- $\bullet$  CO/NO\_2 simulation functions for commissioning.
- Lower power draw means sensors can be powered by EC motors.

## **TECHNICAL DATA**

| Model<br>Number | Detection<br>Type | Measuring<br>range<br>(PPM) | Protection class | Dimensions<br>W x H x D<br>(mm) |
|-----------------|-------------------|-----------------------------|------------------|---------------------------------|
| LPT-TCO         | CO                | 0-200                       | IP65             | 127 X 127 X 54                  |
| LPT-END         | NO <sub>2</sub>   | 0-10                        | IP65             | 127 X 127 X 54                  |

## WIRING DIAGRAM



# SMOKE DETECTOR COMMISSIONING KIT

#### **DESCRIPTION**

The commissioning kit will help check the activation of JetVent's integrated smoke detector (featured on JIU-CPCEC models) by using either the magnet or cold smoke included in each kit.

| Model Number   | Kit includes                                                   |  |
|----------------|----------------------------------------------------------------|--|
| JIU-COMMISSION | <ul> <li>Magnet arm</li> <li>Cold smoke aerosol can</li> </ul> |  |

#### Important note

It is important to only test the smoke detectors with the cold smoke aerosol can contained in this kit. Some other types of artificial smoke may damage the smoke detector on the JetVent JIU-CPCEC models.