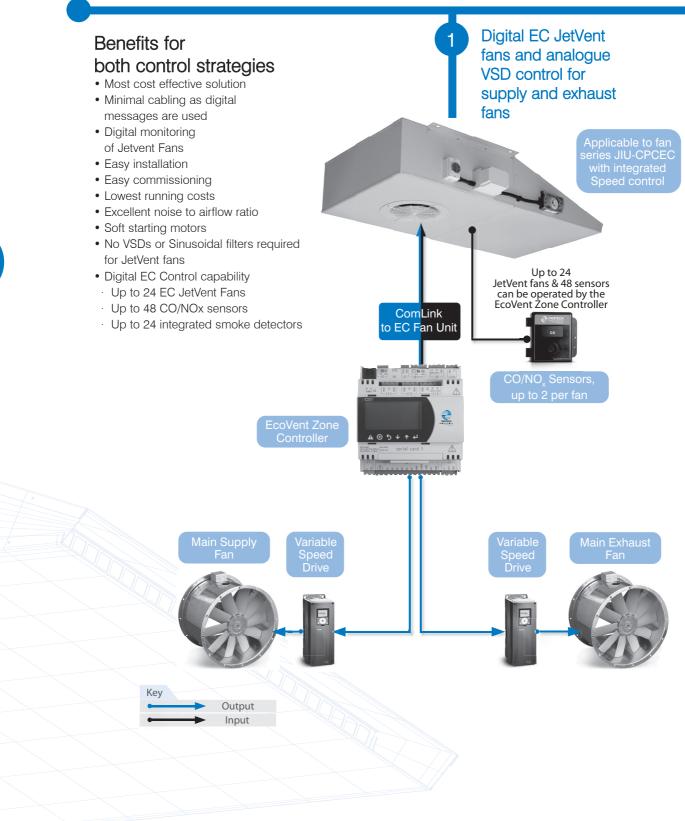

## Methods of controlling a digital EC system

The digital EC control system comprises of impulse fans that incorporate intelligent, highly efficient, Electronically Commutated (EC) motors.

There are **two** types of these systems.