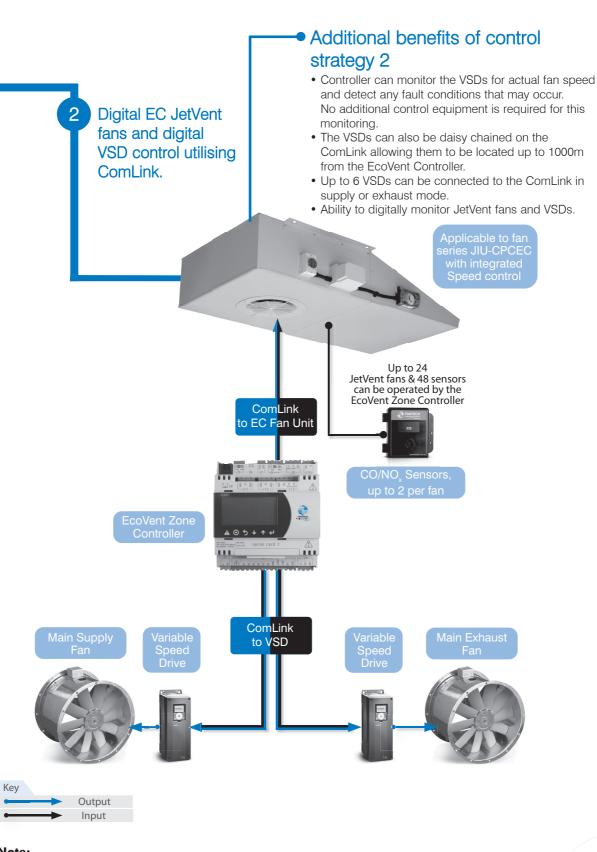

## Methods of controlling a digital EC system

The digital EC control system comprises of impulse fans that incorporate intelligent, highly efficient, Electronically Commutated (EC) motors.

There are **two** types of these systems.

## Note:

- Fantech sensors included in the Digital EC Control Systems have been designed specifically for this purpose. Please contact Fantech for suitability of any other sensor.
- 120 ohms end of line resistor should be used.
- Both control strategies must use a Vacon 100 HVAC variable speed drive for supply and exhaust fans. See page *M12* for more information.