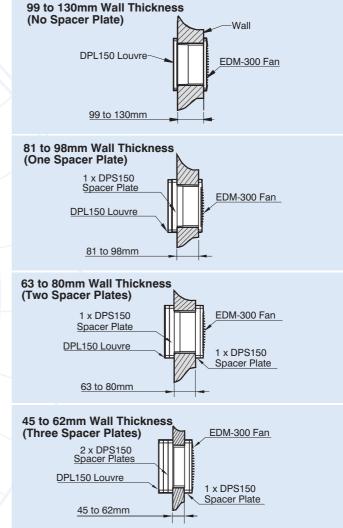

combination enables installations into walls from 99mm to 130mm. By using the optional, purpose designed Spacer Plate (up to 3), installations into walls from 45mm to 98mm thick are possible.

Dimensions in mm

Scan the QR Code to view more information online.