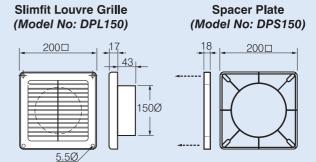

Dimensions in mm

Scan the QR Code to view more information online.

#### DIMENSIONS