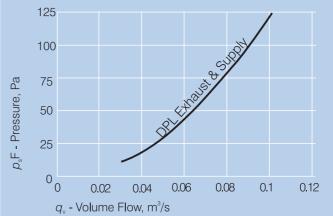

th butterfly wing style backdraft dampers that open past the end of the spigot, the backdraft damper may be obstructed if the louvre grille is directly connected to the spigot. A wall tube or duct spacer should be used.

### SUGGESTED SPECIFICATION

The external louvre grille shall be of the Slimfit DPL type as designed and manufactured by Fantech Pty Ltd.

It shall fit directly onto the spigot of an EDM-300 fan to enable installations into walls from 99mm to 130mm. A Spacer Plate must be available to enable installations into walls from 45mm to 98mm thick. Both louvre grille and Spacer Plate shall be made from UV-stabilised ABS Plastic. A flywire mesh sheet must be incorporated into the grille.

Dimensions in mm

Scan the QR Code to view more information online.



# PRESSURE LOSS GRAPH



#### DIMENSIONS



# INSTALLATION



**DUCTING, LOUVRES & GRILLES**