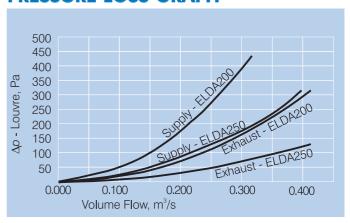

## **DESCRIPTION**

The ELDA louvre is designed for external applications.

Its robust yet stylish design makes it suitable for a wide range of commercial applications, including office buildings, restaurants, retail shops and recreation buildings.

The ELDA louvre comes with a galvanised steel spigot that fits inside the wall cavity, leaving the front face to finish flush to the wall.

Its rigidly-fixed horizontal blades are designed to reduce the possibility of rainwater entry.

#### **Features**

- Vermin proof mesh is fitted to minimise the entry of debris and birds.
- Front louvre manufactured from durable extruded aluminium with a natural anodised finish.
- · Long spigot makes connecting to duct easy.

### **Testing**

Air flow tests based on ISO5801:2007.

# PRESSURE LOSS GRAPH



## **DIMENSIONS**



| Model | Dimensions, mm |     |    |    |    |     |  |
|-------|----------------|-----|----|----|----|-----|--|
| ELDA  | AØ             | В□  | С  | D  | Е  | F□  |  |
| 200   | 200            | 297 | 60 | 95 | 20 | 250 |  |
| 250   | 250            | 345 | 60 | 95 | 25 | 300 |  |

## **SELECTION TABLE**

| Ring Plate &<br>Vogue Series<br>RP/VCW | Duct mounted<br>fans. Suit duct<br>dia. mm | Louvre<br>Model |
|----------------------------------------|--------------------------------------------|-----------------|
| 202/4                                  | 200                                        | ELDA200         |
| 252/4                                  | 250                                        | ELDA250         |

The above are only typical selections, as