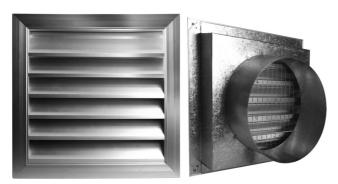

## **DESCRIPTION**

The ELDA louvre is designed for external applications.

Its robust yet stylish design makes it suitable for a wide range of commercial applications, including office buildings, restaurants, retail shops and recreation buildings.

The ELDA louvre comes with a galvanised steel spigot that fits inside the wall cavity, leaving the front face to finish flush to the wall.

Its rigidly-fixed horizontal blades are designed to reduce the possibility of rainwater entry.

#### **Features**

- Vermin proof mesh is fitted to minimise the entry of debris and birds.
- Front louvre manufactured from durable extruded aluminium with a natural anodised finish.
- · Long spigot makes connecting to duct easy.