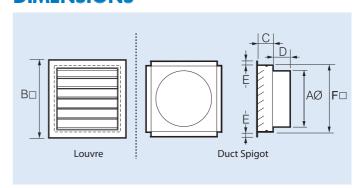

## **DIMENSIONS**

| Model | Dimensions, mm |     |    |    |    |     |  |
|-------|----------------|-----|----|----|----|-----|--|
| ELDA  | AØ             | В□  | С  | D  | Е  | F□  |  |
| 200   | 200            | 297 | 60 | 95 | 20 | 250 |  |
| 250   | 250            | 345 | 60 | 95 | 25 | 300 |  |