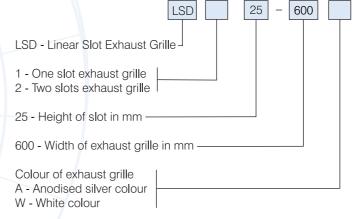

for air flow.

# **PRESSURE LOSS GRAPH**



## DIMENSIONS

| Model      | Dimensions, mm |     |     |    |    |      |     |    |  |
|------------|----------------|-----|-----|----|----|------|-----|----|--|
| LSD        | <b>A</b> *     | В   | С   | D  | Е  | F*   | G   | н  |  |
| 125-600W/A | 173            | 550 | 554 | 92 | 80 | 97.5 | 200 | 52 |  |

\* Oval shaped duct spigot suits 150mm flexible duct



| Model      | Dimensions, mm |     |     |     |     |      |     |    |  |
|------------|----------------|-----|-----|-----|-----|------|-----|----|--|
| LSD        | <b>A</b> *     | В   | С   | D   | Е   | F*   | G   | Н  |  |
| 225-600W/A | 173            | 550 | 554 | 137 | 125 | 97.5 | 200 | 97 |  |

\* Oval shaped duct spigot suits 150mm flexible duct

# **HOW TO ORDER**



Scan the QR Code to view more information online



## **DUCTING, LOUVRES & GRILLES**

© FANTECH 2016