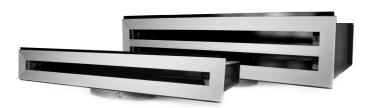

## DESCRIPTION

The sleek looking Linear Slot internal exhaust grilles have been designed to suite the modern and contemporary bathroom, ensuite or toilet. When fitted to a suitable Fantech duct mounted fan, it will provide the necessary air movement to clear steam from the room, reduce cleaning and protect the finish of your valuable bathroom furniture. They are available in single and dual slot and in white and anodised silver finish.

#### **Features**

- Modern and contemporary design.
- Discretely blends into the latest architecturally designed bathroom or ensuite.
- Grille available in stylish anodised silver or designer white.
- High quality galvanised steel cushion head box.
- Oval spigot allows 150mm duct connection.
- Available with single slot, or dual slot for additional air flow.

## Construction

Grille is made from extruded aluminium with an anodised or white finish.

Cushion head box is made from galvanised steel.