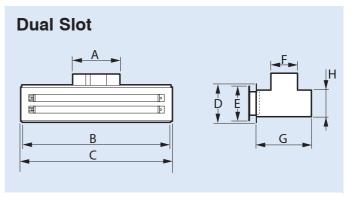

## DIMENSIONS

| Model      | Dimensions, mm |     |     |    |    |      |     |    |  |
|------------|----------------|-----|-----|----|----|------|-----|----|--|
| LSD        | <b>A</b> *     | В   | С   | D  | Е  | F*   | G   | н  |  |
| 125-600W/A | 173            | 550 | 554 | 92 | 80 | 97.5 | 200 | 52 |  |

\* Oval shaped duct spigot suits 150mm flexible duct

| Model      | Dimensions, mm |     |     |     |     |      |     |    |  |
|------------|----------------|-----|-----|-----|-----|------|-----|----|--|
| LSD        | <b>A</b> *     | В   | С   | D   | Е   | F*   | G   | Н  |  |
| 225-600W/A | 173            | 550 | 554 | 137 | 125 | 97.5 | 200 | 97 |  |

\* Oval shaped duct spigot suits 150mm flexible duct