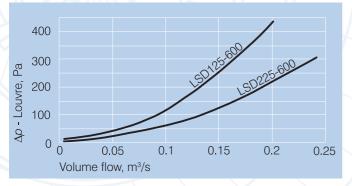

e slot, or dual slot for additional air flow.

#### **Typical Applications**

Installed in conjunction with a duct mounted fan in toilets, bathrooms, laundries, kitchens and ensuites.

## Construction

Grille is made from extruded aluminium with an anodised or white finish.

Cushion head box is made from galvanised steel.

#### Testing

L-14

Air flow tests based on ISO5801:2007

# SUGGESTED SPECIFICATION

The ceiling grilles shall be of the Linear Slot Series as supplied by Fantech and be of the model number shown on the schedule/drawing.

The cushion head box shall be manufactured from galvanised steel and the grille from extruded aluminium. It shall include an oval spigot that is suitable for 150mm duct.

Grilles shall be tested to ISO5801:2007 for air flow.

# **PRESSURE LOSS GRAPH**



## DIMENSIONS

| Model      | Dimensions, mm |     |     |    |    |      |     |    |  |
|------------|----------------|-----|-----|----|----|------|-----|----|--|
| LSD        | <b>A</b> *     | В   | С   | D  | Е  | F*   | G   | н  |  |
| 125-600W/A | 173            | 550 | 554 | 92 | 80 | 97.5 | 200 | 52 |  |

\* Oval shaped duct spigot suits 150mm flexible duct



| Model      | Dimensions, mm |     |     |     |     |      |     |    |  |
|------------|----------------|-----|-----|-----|-----|------|-----|----|--|
| LSD        | <b>A</b> *     | В   | С   | D   | Е   | F*   | G   | Н  |  |
| 225-600W/A | 173            | 550 | 554 | 137 | 125 | 97.5 | 200 | 97 |  |

\* Oval shaped duct spigot suits 150mm flexible duct

# **HOW TO ORDER**



Scan the QR Code to view more information