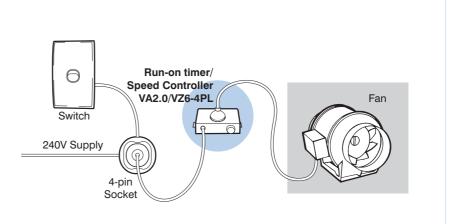

ure Size, mm |
|---------------|-------------|-------------|-----------|--------------------|
| VA2.0/VZ6-4PL | 6 min       | 50 sec      | 1.25      | 110W x 66H x 36D   |

The VA2.0/VZ6-4PL plug-in run-on timer and speed controller is designed to permit the supply of electricity to motors so they can continue to operate for a predetermined time. The speed controller provides infinite variation of fan speed to suit the exhaust air requirements.

This unit is designed for single-phase fans fitted with a 3-pin plug. The VA2.0/VZ6-4PL has a 900mm lead and 4 pin plug for connection to a 4-pin outlet.

Run-on time is fixed at 6 minutes and speed variation is between 30 and 100% of full speed.

#### Warning

Not to be used with fans with EC motors or inverters.

# SUGGESTED WIRING ARRANGEMENT



M