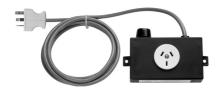

The VA2.0/VZ6-4PL plug-in run-on timer and speed controller is designed to permit the supply of electricity to motors so they can continue to operate for a predetermined time. The speed controller provides infinite variation of fan speed to suit the exhaust air requirements.

This unit is designed for single-phase fans fitted with a 3-pin plug. The VA2.0/VZ6-4PL has a 900mm lead and 4 pin plug for connection to a 4-pin outlet.

Run-on time is fixed at 6 minutes and speed variation is between 30 and 100% of full speed.