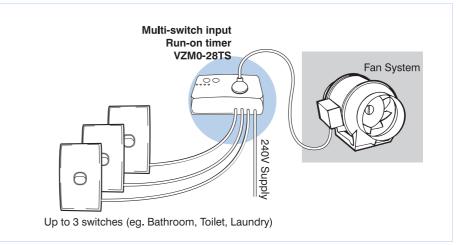

This unit is designed for multiple switch inputs to operate a single-phase fan with a 3-pin plug. The mains supply connection is wired directly into the terminals of the run-on timer. **No 4 pin outlet is required.** 

Run-on time is adjustable from 0-30 min with a start delay of 0-5 min.

Can be used with VZ-INSE switch.

#### SUGGESTED WIRING ARRANGEMENT