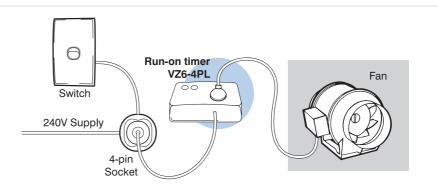

This unit is designed for single-phase fans fitted with a 3-pin plug. The VZ6-4PL has a 900mm lead and 4-pin plug for connection to a 4-pin outlet. Run-on time is fixed at 6 minutes.

### SUGGESTED WIRING ARRANGEMENT

Μ